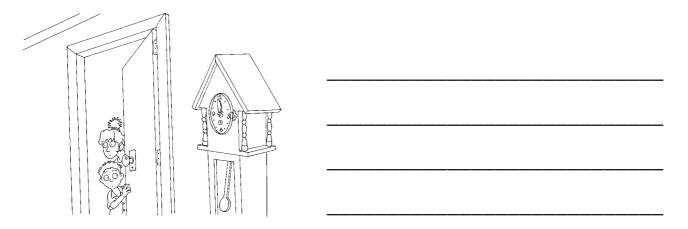

**6.** This picture is from the story. Write about what is happening in the picture.